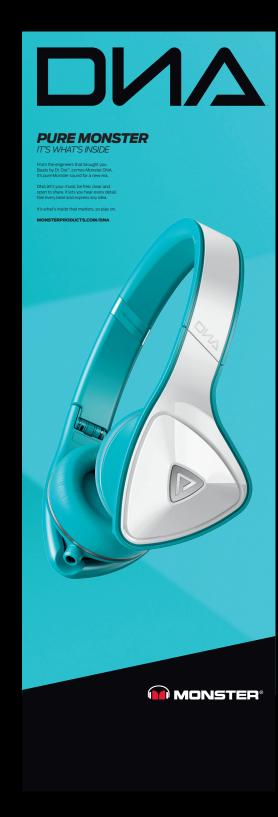

# PRODUCT BANNER & ONE SHEET

For engage and connect communication around product.

FILE:

DNA\_ONE\_SHEET

PURE MONSTER SOUND BRINGS
YOUR MUSIC TO LIFE

FREE RANGE
With DNA you don't loose between deep bass or crystal details. So sounds are distinct and separate, making your music rich, fresh and clear.

CUT THE NOISE

Their comfortable noise-isolating cushions are designed to lock in sound so you can listen music for hours and hours without distraction.

MADE SOLID
Whether your headphones are stuffed in a bag or worn constantly, DNA's durable materials help withstand whatever your life throws at them.

PASS IT ON

DNA's dual-port inputs allow up to five headphones to connect and share audio. Plug in and pass it on.

BACK

**FRONT** 

COPY HAS NOT BEEN APPROVED

FILE:

DNA BANNER