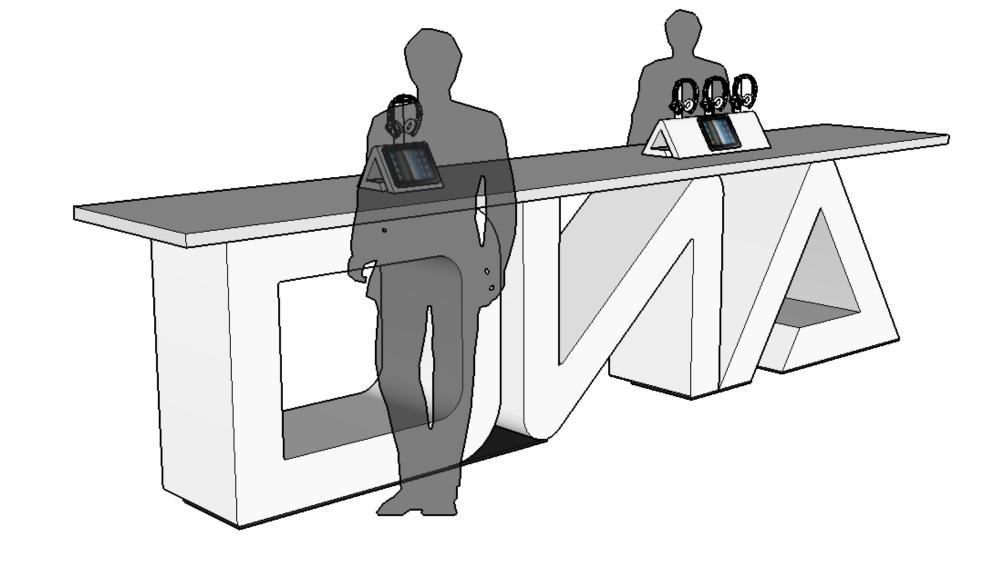

# SHARED DEMO

Use this almost anywhere a surface is available. This options creates an opportunity for user to share the experience.

#### PLEASE CONSIDER THE FOLLOWING:

Materials should either be a white high gloss, mirrored or chrome material, a translucence plex or high density foam with laminate or painted sealant.

Multiple tablets could be incorporated,