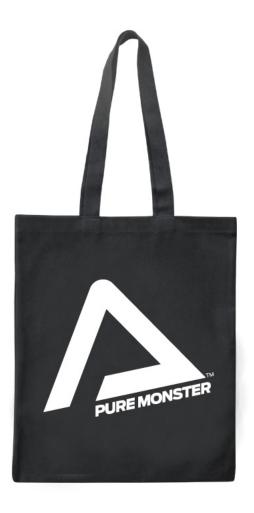

# SWAG\_TOTE

FILE

DNA\_SHIRT\_TOTE\_ALPHA\_GRAPHIC (BLACK & WHITE)

FILE

DNA\_SHIRT\_TOTE\_BACK\_PRINT (BLACK & WHITE)

 $\bigcirc$ 