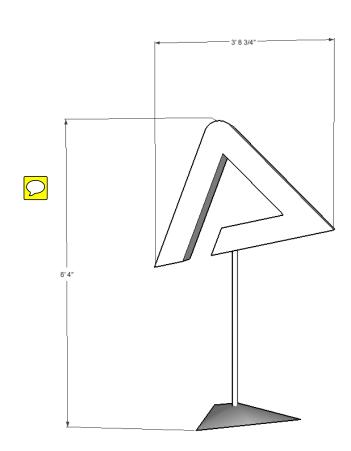

# LARGE ALPHA

Use this Alpha to create sharable content.

#### PLEASE CONSIDER THE FOLLOWING:

Place it in unexpected places for an element of surprise.

Materials should either be a white high gloss, mirrored or chrome material, or a translucence plexi if interior illumination is wanted. At this scale high density foam, with laminate or paint would be a good option.

Only additional messages should drive online or to social media and should not be in a predominate location. Use a high grade die cut laminate or adhesive vinyl if necessary.

Encourage people interact with it!