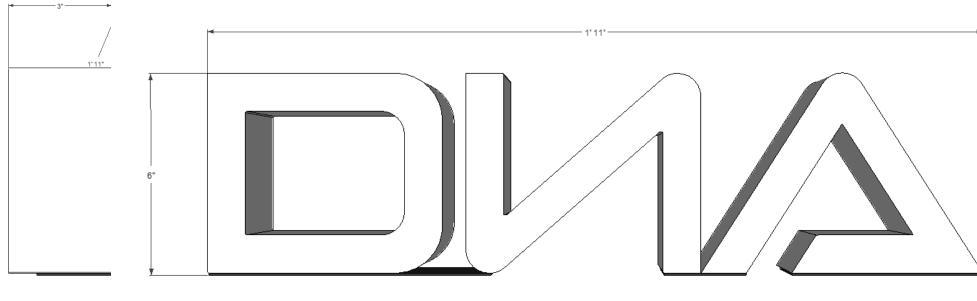

# MEDIUM DNA

Use this DNA as a decorative piece.

#### PLEASE CONSIDER THE FOLLOWING:

Place it in unexpected places for an element of surprise.

Materials should either be a white high gloss, mirrored or chrome material, or a translucence plexi if interior illumination is wanted. At this scale high density foam, with laminate or paint would be a good option.

Only additional messages should drive online or to social media and should not be in a predominate location. Use a high grade die cut laminate or adhesive vinyl if necessary.

Encourage people interact with it as a photo opp or a canvas!

#### FILE:

DNA\_SCULPTURES > DNA\_ALPHA\_STANDING\_120822.skp

Please contact JULi at Cinco if additional formats are needed.