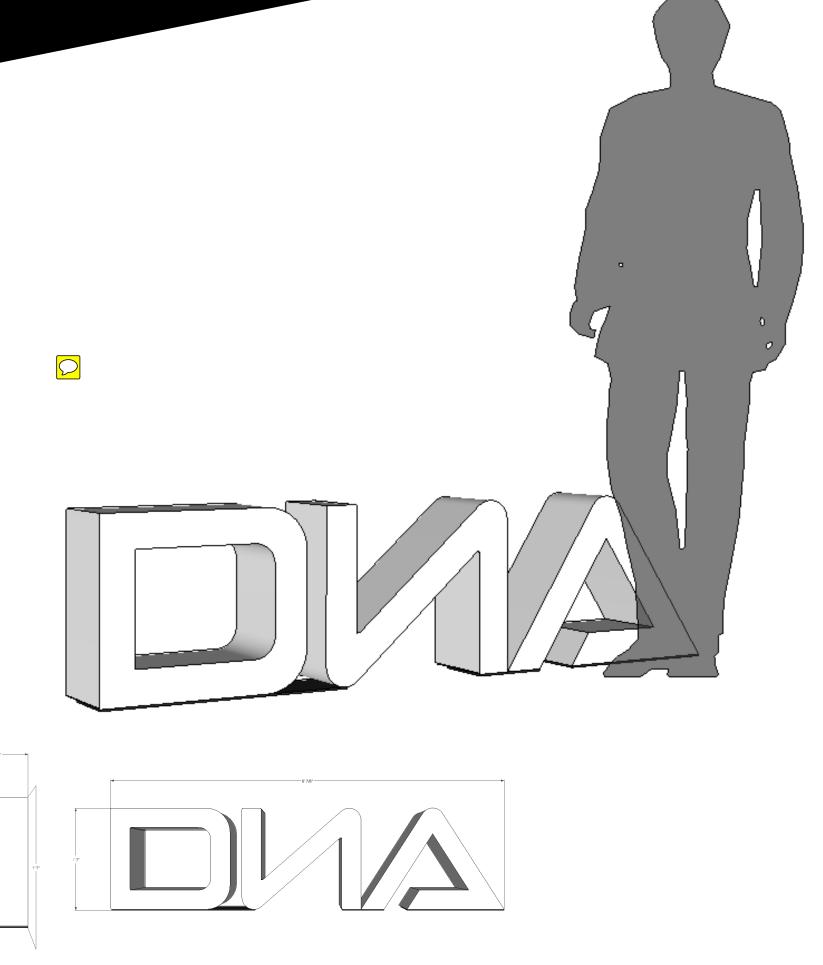

# MEDIUM DNA

Use this DNA as a decorative piece.

#### PLEASE CONSIDER THE FOLLOWING:

Place it in unexpected places for an element of surprise.

Materials should either be a white high gloss, mirrored or chrome material, or a translucence plexi if interior illumination is wanted. At this scale high density foam, with laminate or paint would be a good option.

Only additional messages should drive online or to social media and should not be in a predominate location. Use a high grade die cut laminate or adhesive vinyl if necessary.

Encourage people interact with it as a photo opp or a canvas!

#### FILE:

DNA\_SCULPTURES > DNA\_ALPHA\_STANDING\_120822.skp

Please contact JULi at Cinco if additional formats are needed.