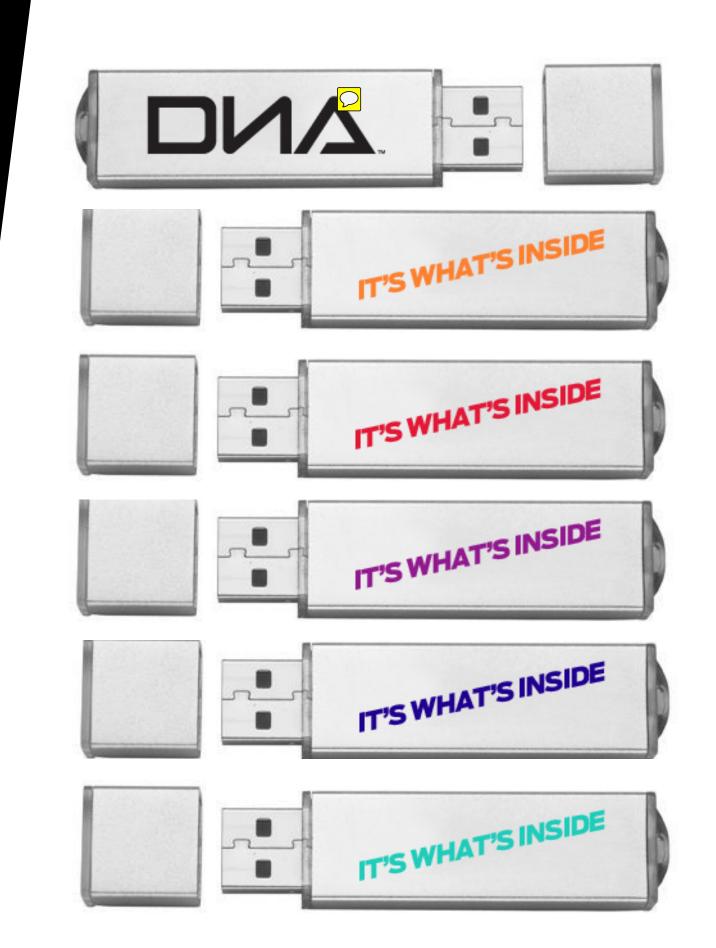

signed to lock in sound so you can listen music for hours and hours without distraction.

MADE SOLID
Whether your headphones are stuffed in a bag or worn constantly, DNA's durable materials help withstand whatever your life throws at them.

PASS IT ON

DNA's dual-port inputs allow up to five headphones to connect and share audio. Plug in and pass it on.

BACK

**FRONT** 

COPY HAS NOT BEEN APPROVED



FILE:

DNA BANNER



# SWAG

# SWAG\_SHIRTS

FILE:

DNA\_SHIRT\_TOTE\_ALPHA\_GRAPHIC (BLACK & WHITE)



**ART FILE** 

DNA\_SHIRT\_TOTE\_BACK\_PRINT (BLACK & WHITE)







# SWAG\_TOTE

FILE

DNA\_SHIRT\_TOTE\_ALPHA\_GRAPHIC (BLACK & WHITE)



FILE

DNA\_SHIRT\_TOTE\_BACK\_PRINT (BLACK & WHITE)











 $\bigcirc$ 



# SWAG\_USB

FILE

DNA\_USB\_DRIVE (FIVE COLORS)



IT'S WHAT'S INSIDE



# SWAG\_MISC











GRAPHIC FILES CAN BE MADE AVAILABLE IF NEEDED