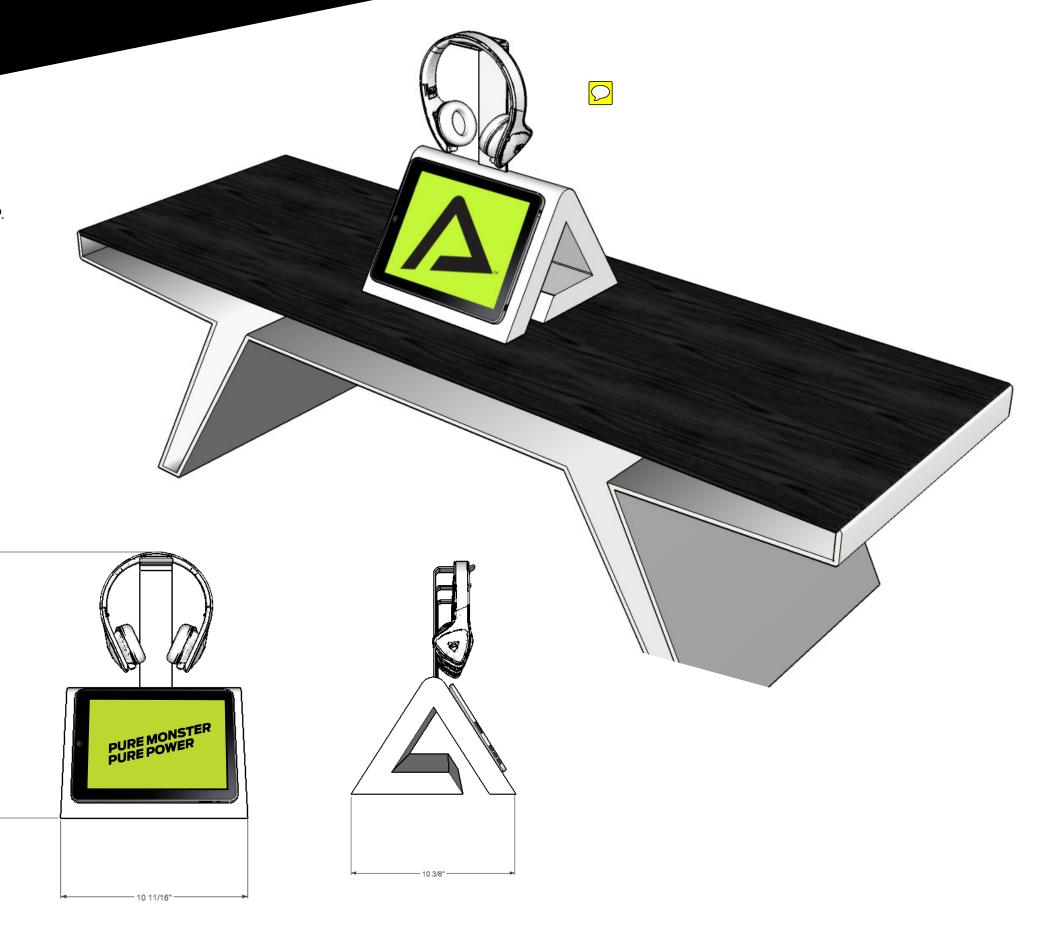

# DEMO STATIONS

SINGLE DEMO

Use this almost anywhere a surface is available.

#### PLEASE CONSIDER THE FOLLOWING:

Materials should either be a white high gloss, mirrored or chrome material, a translucence plex or high density foam with laminate or painted sealant.