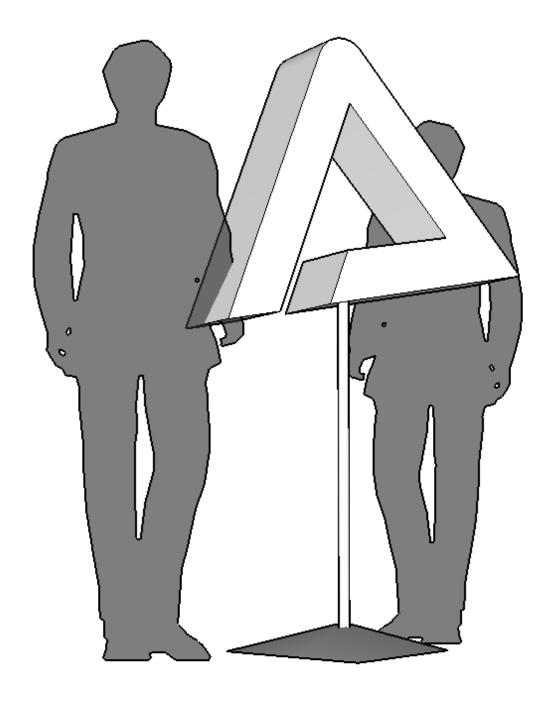

# XL ALPHA

Use this in the middle of street, field, on a stage or along a wall.

#### PLEASE CONSIDER THE FOLLOWING:

At night it could illuminate with internal lights, or external projections of curated or streaming content from another venue.

Could provide a service such as charging station, Wi-Fi hot spot and if laid on it side, a place to sit. Or it could provide all 3 services at once.

Materials should either be a white high gloss, mirrored or chrome material, r a translucence plex if interior illumination is wanted.

Additional branding, messaging and information should be minimal and subtle. Use a high grade die cut laminate or vinyl to do so.

Encourage people interact with it as a photo opp or a canvas!

Build it well. It's large and most likely would need to be used outside.