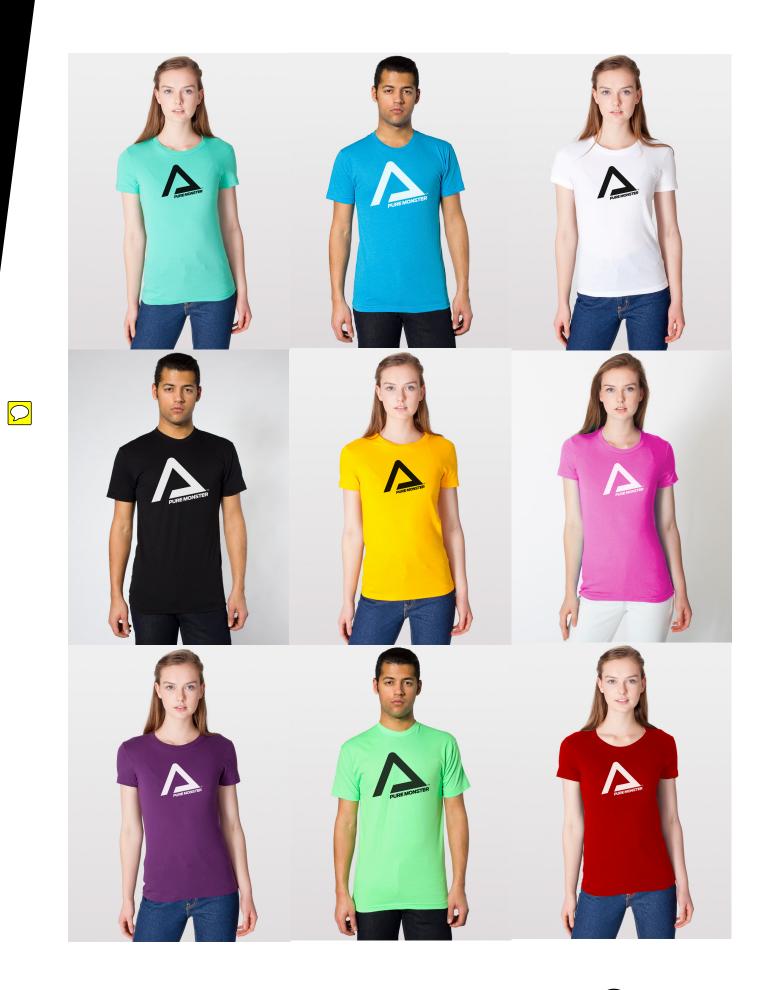

# SWAG\_SHIRTS

FILE:

DNA\_SHIRT\_TOTE\_ALPHA\_GRAPHIC (BLACK & WHITE)

**ART FILE** 

DNA\_SHIRT\_TOTE\_BACK\_PRINT (BLACK & WHITE)

# SWAG\_TOTE

FILE

DNA\_SHIRT\_TOTE\_ALPHA\_GRAPHIC (BLACK & WHITE)

FILE

DNA\_SHIRT\_TOTE\_BACK\_PRINT (BLACK & WHITE)

 $\bigcirc$ 