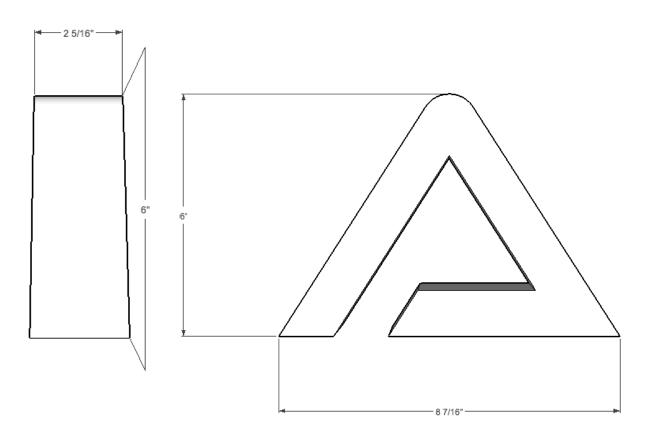

# XL ALPHA

Use this in the middle of street, field, on a stage or along a wall.

#### PLEASE CONSIDER THE FOLLOWING:

At night it could illuminate with internal lights, or external projections of curated or streaming content from another venue.

Could provide a service such as charging station, Wi-Fi hot spot and if laid on it side, a place to sit. Or it could provide all 3 services at once.

Materials should either be a white high gloss, mirrored or chrome material, r a translucence plex if interior illumination is wanted.

Additional branding, messaging and information should be minimal and subtle. Use a high grade die cut laminate or vinyl to do so.

Encourage people interact with it as a photo opp or a canvas!

Build it well. It's large and most likely would need to be used outside.