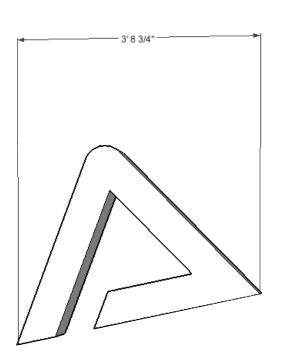

# LARGE ALPHA

Use this Alpha to create sharable content.

#### PLEASE CONSIDER THE FOLLOWING:

Place it in unexpected places for an element of surprise.

Materials should either be a white high gloss, mirrored or chrome material, or a translucence plexi if interior illumination is wanted. At this scale high density foam, with laminate or paint would be a good option.

Only additional messages should drive online or to social media and should not be in a predominate location. Use a high grade die cut laminate or adhesive vinyl if necessary.

Encourage people interact with it!