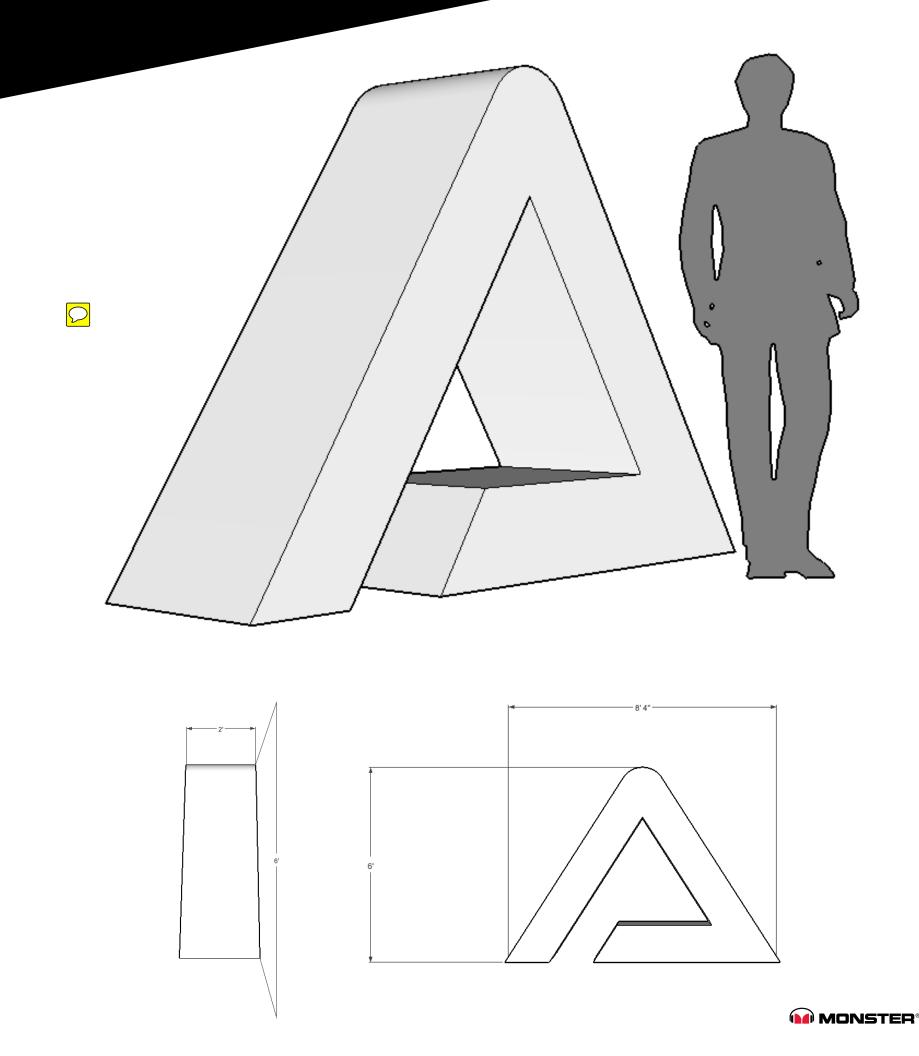

# XL ALPHA

Use this in the middle of street, field, on a stage or along a wall.

#### PLEASE CONSIDER THE FOLLOWING:

At night it could illuminate with internal lights, or external projections of curated or streaming content from another venue.

Could provide a service such as charging station, Wi-Fi hot spot and if laid on it side, a place to sit. Or it could provide all 3 services at once.

Materials should either be a white high gloss, mirrored or chrome material, r a translucence plex if interior illumination is wanted.

Additional branding, messaging and information should be minimal and subtle. Use a high grade die cut laminate or vinyl to do so.

Encourage people interact with it as a photo opp or a canvas!

Build it well. It's large and most likely would need to be used outside.