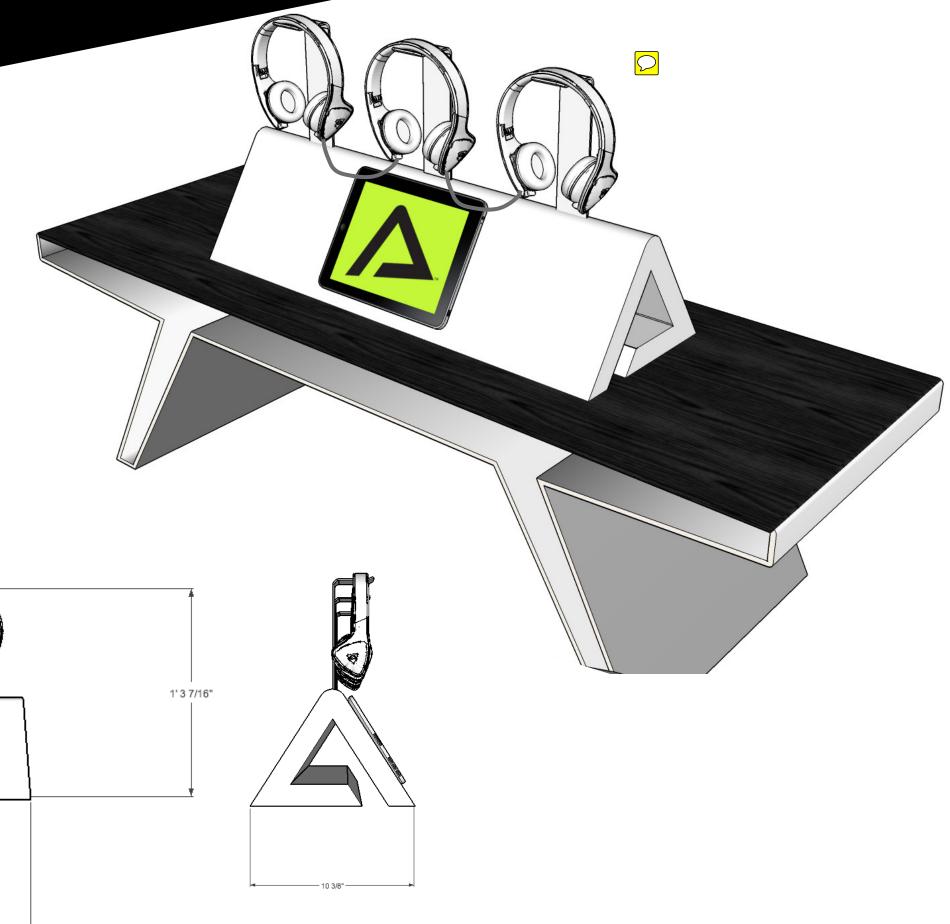

# SHARED DEMO

Use this almost anywhere a surface is available. This options creates an opportunity for user to share the experience.

#### PLEASE CONSIDER THE FOLLOWING:

Materials should either be a white high gloss, mirrored or chrome material, a translucence plex or high density foam with laminate or painted sealant.

Multiple tablets could be incorporated,