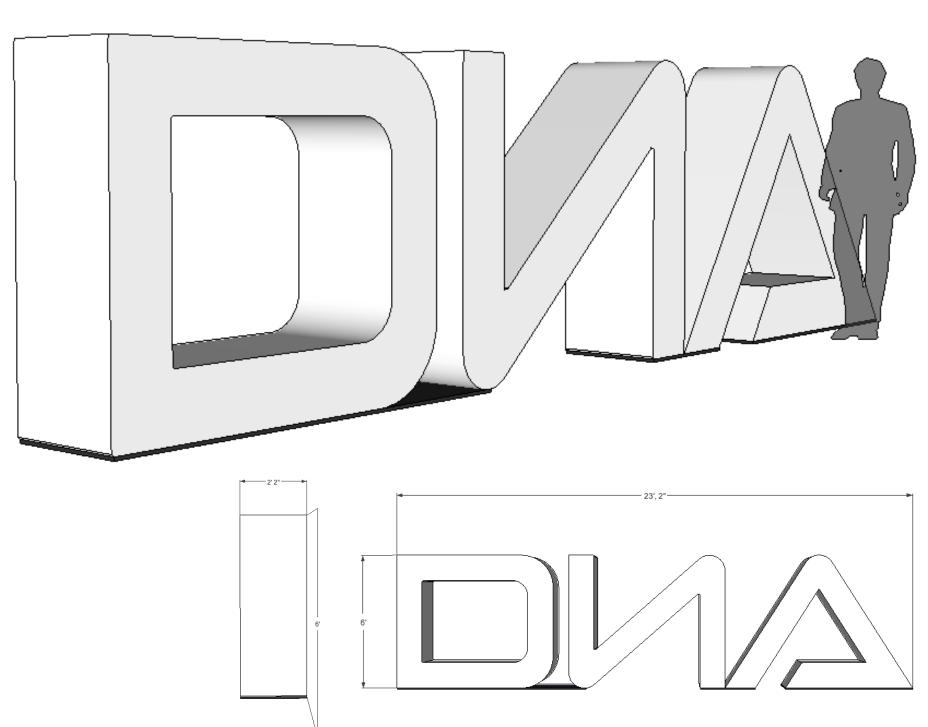

# LARGE DNA

Use this DNA as a demo bar or a stand alone the middle of street, field, on a stage, along a wall or in the middle of a room.

#### PLEASE CONSIDER THE FOLLOWING:

If used with a bar top, the top should be glass so the brand is not obstructed.

Materials should either be a white high gloss, mirrored or chrome material, or a translucence plexi if interior illumination is wanted.

Only additional messages should drive online or to social media and should be very subtle. Use a high grade die cut laminate or adhesive vinyl if necessary.

Encourage people interact with it as a photo opp or a canvas!