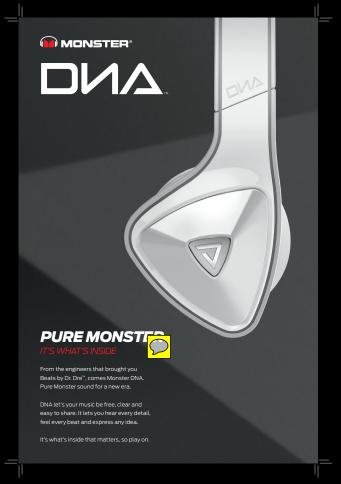

# PRODUCT BANNER & ONE SHEET

For engage and connect communication around product.

FILE:

DNA\_ONE\_SHEET

PURE MONSTER SOUND BRINGS
YOUR MUSIC TO LIFE

FREE RANGE
With DNA you don't loose between deep bass or crystal details. So sounds are distinct and separate, making your music rich, fresh and clear.

CUT THE NOISE

Their comfortable noise-isolating cushions are designed to lock in sound so you can listen music for hours and hours without distraction.

MADE SOLID
Whether your headphones are stuffed in a bag or worn constantly, DNA's durable materials help withstand whatever your life throws at them.

PASS IT ON

DNA's dual-port inputs allow up to five headphones to connect and share audio. Plug in and pass it on.

BACK

**FRONT** 

COPY HAS NOT BEEN APPROVED

FILE:

DNA BANNER