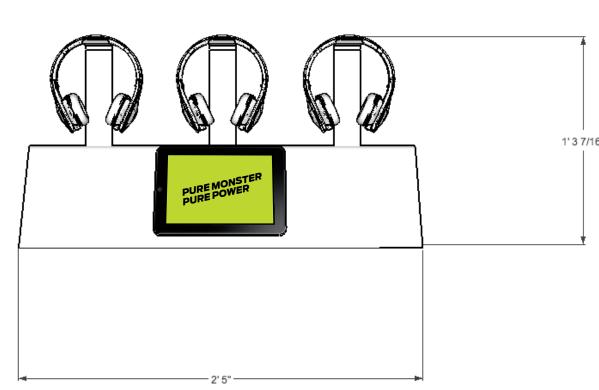

# SHARED DEMO

Use this almost anywhere a surface is available. This options creates an opportunity for user to share the experience.

#### PLEASE CONSIDER THE FOLLOWING:

Materials should either be a white high gloss, mirrored or chrome material, a translucence plex or high density foam with laminate or painted sealant.

Multiple tablets could be incorporated,