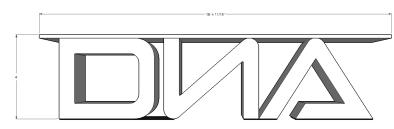

# LARGE DNA

Use this DNA as a demo bar or a stand alone the middle of street, field, on a stage, along a wall or in the middle of a room.

#### PLEASE CONSIDER THE FOLLOWING:

If used with a bar top, the top should be glass so the brand is not obstructed.

Materials should either be a white high gloss, mirrored or chrome material, or a translucence plexi if interior illumination is wanted.

Only additional messages should drive online or to social media and should be very subtle. Use a high grade die cut laminate or adhesive vinyl if necessary.

Encourage people interact with it as a photo opp or a canvas!